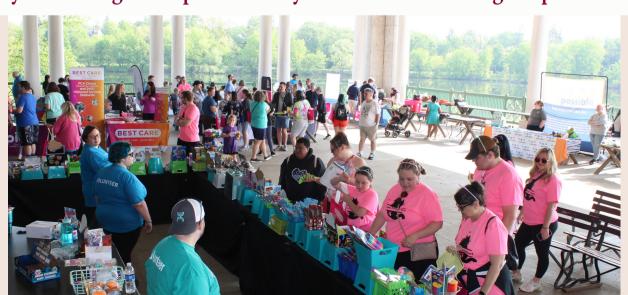

### May 19: Steps for Autism in Minnesota

Steps for Autism in Minnesota is not a traditional charitable walk: it's all about supporting our community and connecting people with services, supports, and each other. The centerpiece of this event is a huge autism resource fair that our community loves.

Location: ROC at the St. Louis Park Rec Center